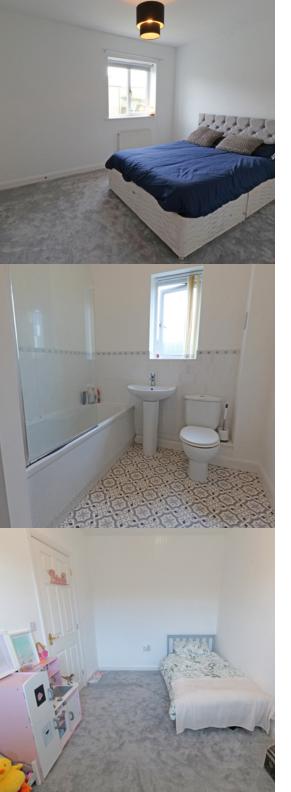

#### Living Room

13' 7" x 11' 9" (4.14m x 3.58m)

This well proportioned room has a pvc double glazed window, from which there is a pleasant aspect, a radiator, wall light points and under-stairs storage cupboard, with an electric light.

# Bedroom One

12' 0" x 10' 4" plus recess (3.66m x 3.15m plus recess) This double room has a pvc double glazed window, radiator and walkin wardrobe.

# Bedroom Two

13' 6" x 8' 0" (4.11m x 2.44m) This second double room has a pvc double glazed window and a radiator.

# Bathroom

The bathroom is fitted with a three piece white suite, comprising a bath, with a shower over, tiled splashback and glazed shower screen, a pedestal wash hand basin and a w.c. PVC double glazed, frosted glass window, radiator and fitted storage shelves.