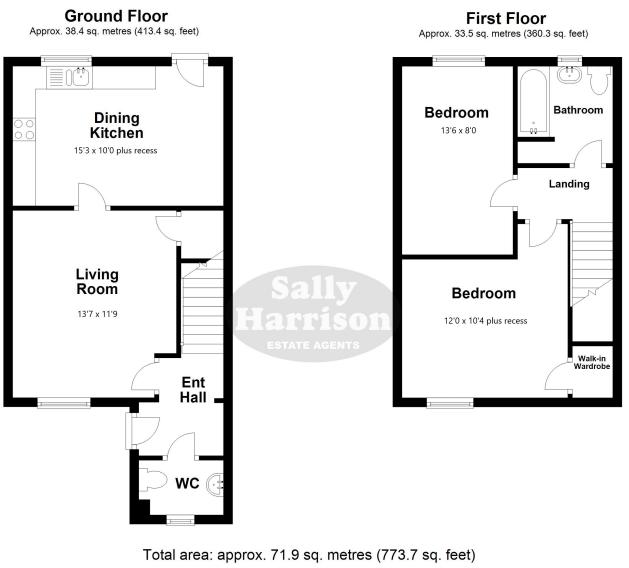

# ROOM DESCRIPTIONS

**Ground Floor** 

**Entrance Hall** Double glazed entrance door. Stairs to the first floor and radiator.

#### Ground Floor W.C.

Fitted with a two piece white suite, comprising a w.c. and a wash hand basin. PVC double glazed, frosted glass window, radiator and an extractor fan.

#### Living Room

13' 7" x 11' 9" (4.14m x 3.58m)

This well proportioned room has a pvc double glazed window, from which there is a pleasant aspect, a radiator, wall light points and under-stairs storage cupboard, with an electric light.

# Dining Kitchen

15' 3" x 10' 0" plus recess (4.65m x 3.05m plus recess) The spacious, attractively furbished kitchen allows ample room for a dining table and has fitted units and drawers, wood finish laminate worktops, with tiled splashbacks, and a one and a half bowl sink, with a mixer tap. It also has a built-in electric oven, a gas hob, with a stainless steel extractor canopy over, an integral fridge/freezer and the gas condensing combination central heating boiler is concealed in a cupboard matching the units. PVC double glazed window, radiator, wood finish laminate flooring, downlights recessed into the ceiling and a double glazed, frosted glass external door.

#### Landing

Access, via a retractable ladder, to the partly boarded loft space.

# Bedroom One

12' 0" x 10' 4" plus recess (3.66m x 3.15m plus recess) This double room has a pvc double glazed window, radiator and walkin wardrobe.

# Bedroom Two

13' 6" x 8' 0" (4.11m x 2.44m) This second double room has a pvc double glazed window and a radiator.

# Bathroom

The bathroom is fitted with a three piece white suite, comprising a bath, with a shower over, tiled splashback and glazed shower screen, a pedestal wash hand basin and a w.c. PVC double glazed, frosted glass window, radiator and fitted storage shelves.

# House to Sell?

For a free Market Appraisal, without obligation, contact Sally Harrison Estate Agents to arrange a mutually convenient appointment.

05K24TT

All floorplans are provided for information and illustrative purposes only. Although we endeavour to provide truthful representation, we do not in any way the accuracy of the floorplan layout and measurements may contain errors and omissions. We are not liable for and do not accept any liability relating to any loss or damage suffered as a direct or indirect result of use of any information on this floor plan.